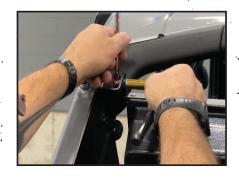

## STEP 4

Using one (1)  $\frac{1}{4}$ " – 20 x 1  $\frac{3}{4}$ " bolt, two (2) flat washers, one (1) nylon washer and one (1) nylock hex nut attach each side of the support tube to the bottom tab of each mounting plate.

**NOTE:** Bolt head should face inside the assembly and should attach (from inside to outside) in the following manner/order: Bolt Head, Flat Washer, Mounting Plate Tab, Nylon Washer, Support Tube, Flat Washer, Hex Nylock Nut.