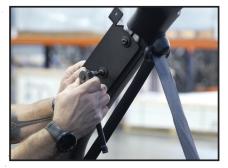

#### STEP 3

Once mounting plates are in place, use one (1) <sup>1</sup>/4" – 20 x 1" bolt; two (2) flat washers, one (1) nylon washer and one (1) Nylock hex nut, to attach the top (left and right) tab(s) of the lock box to the top (bent) tab of each mounting plate.

NOTE: Bolt head should face the window and should attach (from outside to inside) in the following manner/order: Bolt Head, Flat Washer, Mounting Plate Tab, Nylon Washer, Lock Box Panel Tab, Flat Washer, Nylock Hex Nut.