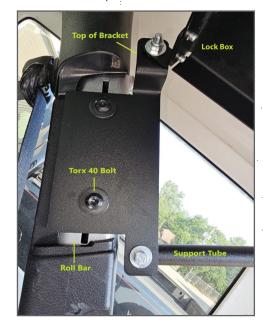

#### STEP 2

Using two (2) black 1" T-40 Mounting Bolts per side, affix the left and right side mounting plates to the roll/sports bar.

**NOTE:** Mount each plate so the bent-tab end is oriented in and up (as identified in the picture on opposite page).

**NOTE:** Mounting bolts should each be torqued to 10ft lbs.

## STEP 4

Using one (1)  $\frac{1}{4}$ " – 20 x 1  $\frac{3}{4}$ " bolt, two (2) flat washers, one (1) nylon washer and one (1) nylock hex nut attach each side of the support tube to the bottom tab of each mounting plate.

**NOTE:** Bolt head should face inside the assembly and should attach (from inside to outside) in the following manner/order: Bolt Head, Flat Washer, Mounting Plate Tab, Nylon Washer, Support Tube, Flat Washer, Hex Nylock Nut.