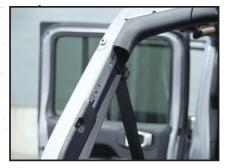

#### STEP 1

Remove the plastic snap-in cover/ Trim piece from both the left and right side of the roll/sports bar exposing the factory soft top mounting locations.

MORryde

#### STEP 2

Using two (2) black 1" T-40 Mounting Bolts per side, affix the left and right side mounting plates to the roll/sports bar.

**NOTE:** Mount each plate so the bent-tab end is oriented in and up (as identified in the picture on opposite page).

**NOTE:** Mounting bolts should each be torqued to 10ft lbs.