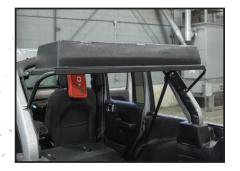

### STEP 5

Once the support tube is in place, lift the lock box and rotate the support tube so that it rests in the support notch across the bottom of the lock box.