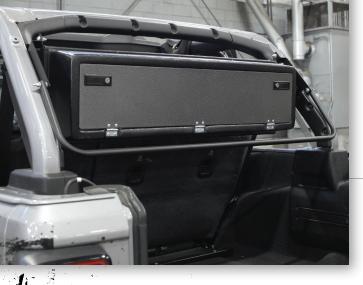

## OVERHEAD STOK LOCK BOX

### STEP 5

Once the support tube is in place, lift the lock box and rotate the support tube so that it rests in the support notch across the bottom of the lock box.