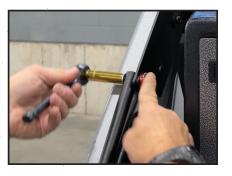

#### STEP 3

Once mounting plates are in place, use one (1) <sup>1</sup>/4" – 20 x 1" bolt; two (2) flat washers, one (1) nylon washer and one (1) Nylock hex nut, to attach the top (left and right) tab(s) of the lock box to the top (bent) tab of each mounting plate.

NOTE: Bolt head should face the window and should attach (from outside to inside) in the following manner/order: Bolt Head, Flat Washer, Mounting Plate Tab, Nylon Washer, Lock Box Panel Tab, Flat Washer, Nylock Hex Nut.