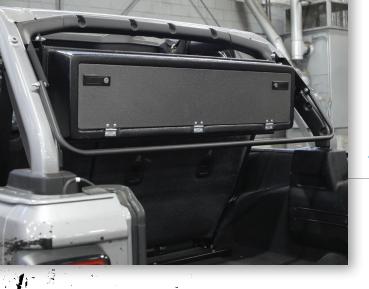

## OVERHEAD STOK LOCK BOX

### STEP 5

Once the support tube is in place, lift the lock box and rotate the support tube so that it rests in the support notch across the bottom of the lock box.