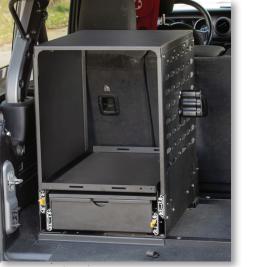

## PRODUCT QUALIFIER

Designed to be used with the JP54-038 and JP54-060 Trail Kitchens

1 The Adjustable Fridge Enclosure requires space to accommodate a 17 3/4" wide x 26" high x 24" deep footprint.

**2** The opening for the Adjustable Fridge Enclosure is 16 1/4" wide x 22" deep and has an adjustable height of 17 3/4" to 20 3/4".