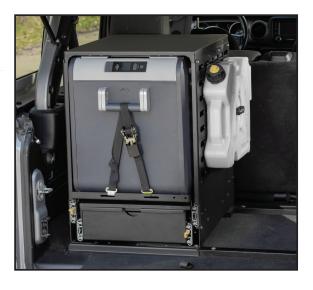

- Keep in mind that if:
- **a.** The cooler/fridge/container being used utilizes all of the allowable depth **and**
- **b.** Has a handle on each end. -
- **c.** The innermost handle (furthest from the front opening) may require removal per interference from the back metal strap of the enclosure or the seat/wall that the rear of the enclosure may be up against. Ensure the item has removable handles or that there is enough space outside of the rear of the enclosure to accommodate the item being placed inside it.