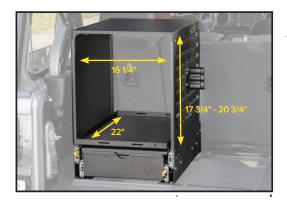

## PRODUCT QUALIFIER

Designed to be used with the JP54-038 and JP54-060 Trail Kitchens

1 The Adjustable Fridge Enclosure requires space to accommodate a 17 3/4" wide x 26" high x 24" deep footprint.

**2** The opening for the Adjustable Fridge Enclosure is 16 1/4" wide x 22" deep and has an adjustable height of 17 3/4" to 20 3/4".