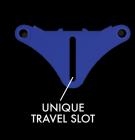

## AIITrel(4000\*\*

SUSPENSION

- Provides 4" of suspension travel\*
- Bolt-on, no crossmember required
- Over 40% more rubber than the CRE3000 to cushion and absorb
- Smoother, more comfortable towing
- Protects trailer from damaging road shock
- 3 year warranty
- The most rigorously-tested MORryde equalizer suspension to date

Roads are rough and can take a toll on even the best built trailer. The **AllTrek 4000**™ is designed to protect your trailer all the time, wherever you tow. With 4" of suspension travel\*, the **AllTrek 4000**™ can protect your house on wheels from those harsh, rough roads.