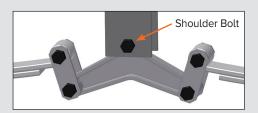

#### Step 2

Remove the shackle links from the equalizer, then remove the shoulder bolt from the frame hanger.