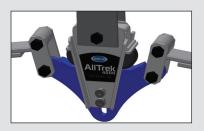

# Step 3

Replace the stock equalizer with the **AllTrek 4000**™. Reinstall the shackle links and tighten all nuts to 40 ft-lbs.