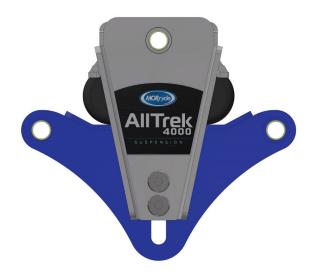

# INSTALLATION INSTRUCTIONS

The MORryde **AllTrek 4000**™ is the affordable way to upgrade your 5th wheel or travel trailer. By replacing the steel equalizers with shock-absorbing rubber compression springs, the **AllTrek 4000**™ allows up to 4" of total suspension travel.

## **PARTS LIST:**

• (2) AllTrek 4000™ Equalizers