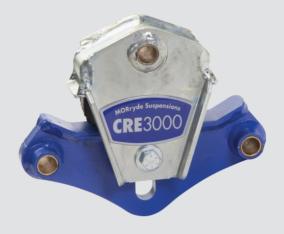

## **CRE**3000 SUSPENSION

## Designed for towing improvement over the standard stock equalizer.

- Provides 3" of suspension travel
- Smoother towing than conventional leaf springs
- Protects from damaging road shock
- Unique travel slot for increased wheel travel
- Easy bolt-on installation
- 2 year warranty
- Utilizes rubber to cushion shock