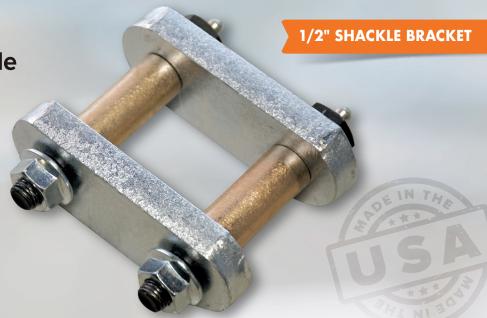

## HEAVY-DUTY SHACKLE

Thick. Durable. Greasable.

The heavy-duty shackle kit is an excellent upgrade for your running gear.

## HEAVY-DUTY SHACKLE

- Thicker shackles for added strength
- Bronze bushings for more durability
- Greasable bolts for less maintenance
- Complete peace of mind
- Loctite nuts to ensure stability

| tandem LRE12-001 LRE12-016                                 |  |
|------------------------------------------------------------|--|
| MORryde <b>LRE</b> triple LRE12-004 LRE12-017              |  |
| tandem UO12-016 UO12-029                                   |  |
| MORryde <b>SRE</b> 4000 triple UO12-023 UO12-030           |  |
| MORryde <b>CRE</b> 3000 and Stock tandem UO12-016 UO12-029 |  |
| with 2-1/4" shackles triple UO12-023 UO12-030              |  |
| Stock with 3-1/8" shackles tandem UO12-021 UO12-031        |  |
| triple UO12-024 UO12-032                                   |  |