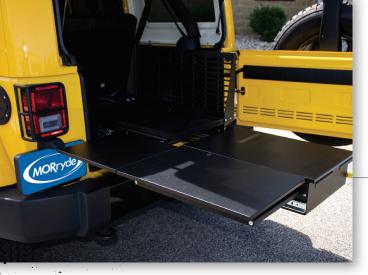

### STEP 1

Ensure the Fold-Out Counter is in the stored position.

# STEP 3

Slide the attached pegs into the keyhole slots and fully extend the counter towards the Jeep.

# STEP 4

Use the Fold-Out counter to hold the Clip-on Counter in place.

MORryde

HEAVY. DUTY. ADVENTURE.

www.MORryde.com • 574.293.1581