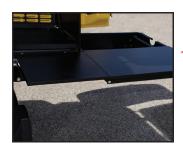

# STEP 3

Slide the attached pegs into the keyhole slots and fully extend the counter towards the Jeep.

# STEP 4

Use the Fold-Out counter to hold the Clip-on Counter in place.

MORryde

HEAVY. DUTY. ADVENTURE.

www.MORryde.com • 574.293.1581