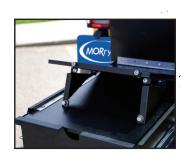

## STEP 2

Fold down the legs on the bottom of the Clip-On counter.

### STEP 5

Using a 3/16" Allen Wrench, adjust the leveling screws until the counter is level with the Fold-Out Counter.