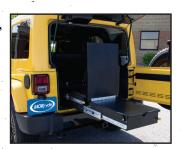

### STEP 1

Ensure the Fold-Out Counter is in the stored position.

# STEP 3

Slide the attached pegs into the keyhole slots and fully extend the counter towards the Jeep.

# STEP 4

Use the Fold-Out counter to hold the Clip-on Counter in place.

MORryde

HEAVY. DUTY. ADVENTURE.

www.MORryde.com • 574.293.1581