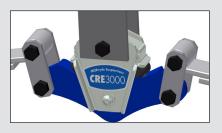

# Step 3

Replace the stock equalizer with the **CRE**3000. Reinstall the shackle links and tighten all nuts to 40 ft-lbs.