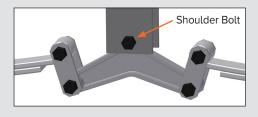

#### Step 2

Remove the shackle links from the equalizer, then remove the shoulder bolt from the frame hanger.